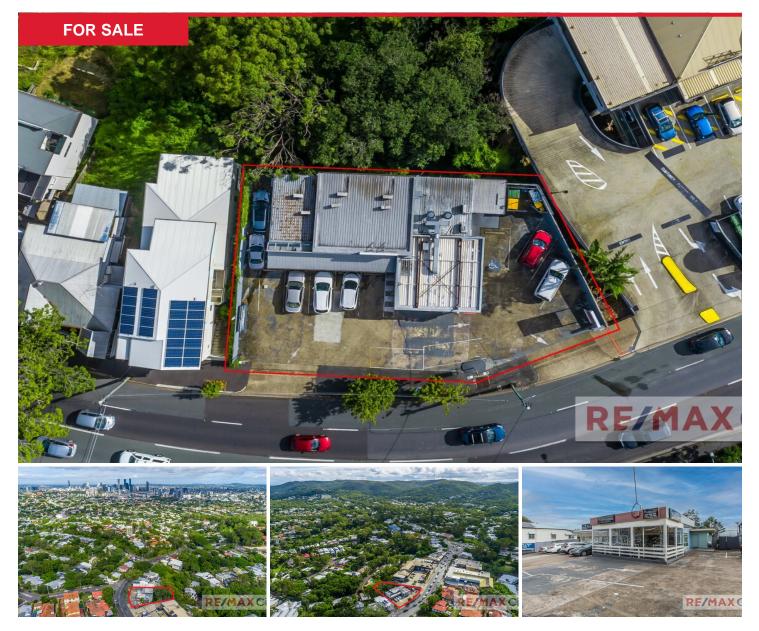

## 50 MacGregor Terrace, Bardon

A retail investment opportunity in the heart of Bardon, it offers 2 leased tenancies. The building is located on Macgregor Terrace with plenty of parking and potential for future development.

- 1169m2 Land / 174m2 (approx.) NLA
- Zoned QPP-NC Neighbourhood Centre Zone
- Generous Onsite Parking
- Potential for Future Development (STCA)

Strategically located on busy MacGregor Terrace in the heart of Bardon, a highly desirable region of innerwestern Brisbane just 5km to the CBD with other immediately surrounding suburbs including Paddington, Milton, Rosalie, Red Hill and Ashgrove.